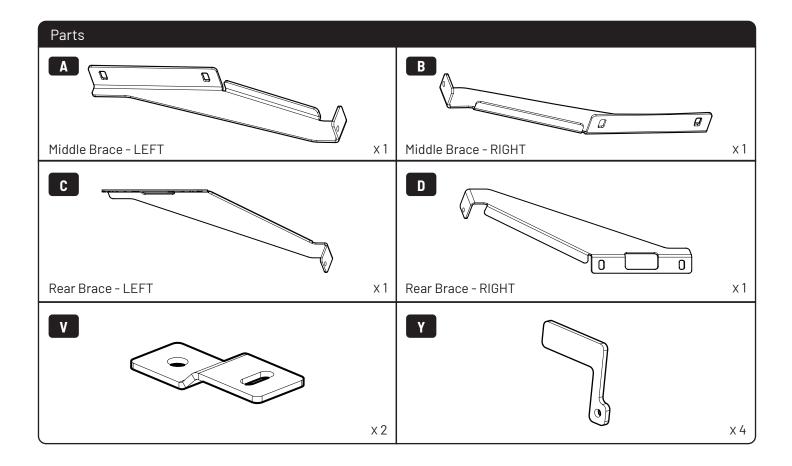

## **MOUNTAIN TOP® BRACING KIT**

Installation manual

Issue 01 / 12/10-2021 / 886 363







































## 1 Conditions of use

- This manual should be used in conjunction with the 'Owners Manual' for your Mountain Top EVO cover.
  - Refer to the Mountain Top EVO 'Owners Manual' & 'Instruction Manual' for information on correctly adjusting your cover and regular main made of steel bracketry.
- The purpose of the Mountain Top Tub Bracing Kit is to increase the load carrying capacity of your Mountain Top EVO by bracing the cover to the vehicle tubs structural members.
- The roll cover is not designed for loading although it can support normal snow loads. No part of it can support any load from cargo or persons and the product might be damaged if somebody stands on it. (Fig. 1)
- The Mountain Top Tub Bracing Brackets should not be used as tie down points fo