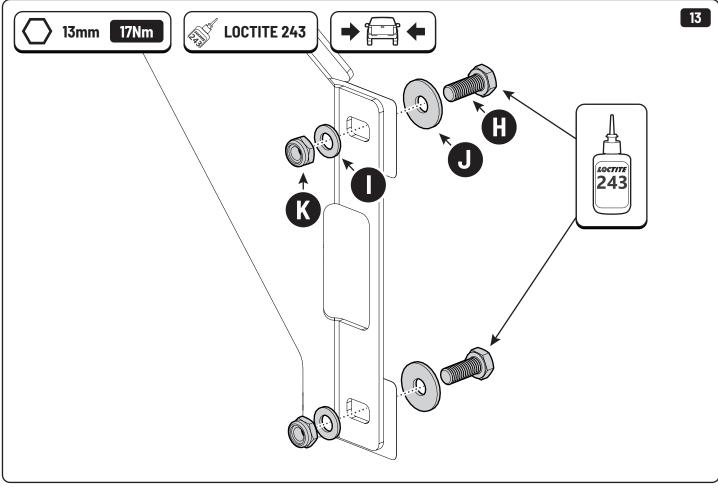

## **MOUNTAIN TOP® BRACING KIT**

Installation manual

Issue 01 / 12/10-2021 / 886 363







































## 1 Conditions of use

- This manual should be used in conjunction with the 'Owners Manual' for your Mountain Top EVO cover.
  - Refer to the Mountain Top EVO 'Owners Manual' & 'Instruction Manual' for information on correctly adjusting your cover and regular main made of steel bracketry.
- The purpose of the Mountain Top Tub Bracing Kit is to increase the load carrying capacity of your Mountain Top EVO by bracing the cover to the vehicle tubs structural members.
- The roll cover is not designed for loading although it can support normal snow loads. No part of it can support any load from cargo or persons and the product might be damaged if somebody stands on it. (Fig. 1)
- The Mountain Top Tub Bracing Brackets should not be used as tie down points for cargo. (Fig. 2).