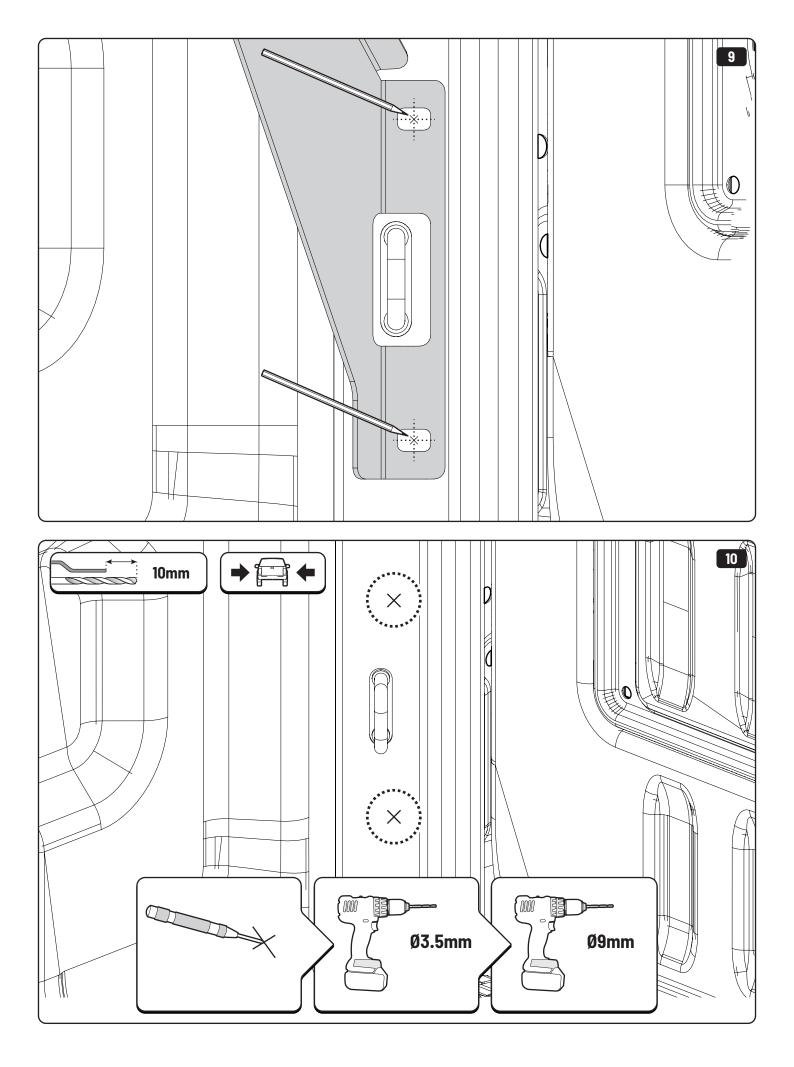

## **MOUNTAIN TOP® BRACING KIT**

Installation manual

Issue 01 / 12/10-2021 / 886 363







































## 1 Conditions of use

- This manual should be used in conjunction with the 'Owners Manual' for your Mountain Top EVO cover.
  - Refer to the Mountain Top EVO 'Owners Manual' & 'Instruction Manual' for information on correctly adjusting your cover and regular main made of steel bracketry.
- The purpose of the Mountain Top Tub Bracing Kit is to increase the load carrying capacity of your Mountain Top EVO by bracing the cover to the vehicle tubs structural members.
- The roll cover is not designed for loading although it can support normal snow loads. No part of it can support any load from cargo or persons and the product might be damaged if somebody stands on it. (Fig. 1)
- The Mountain Top Tub Bracing Brackets should not be used as tie down points for cargo. (Fig.