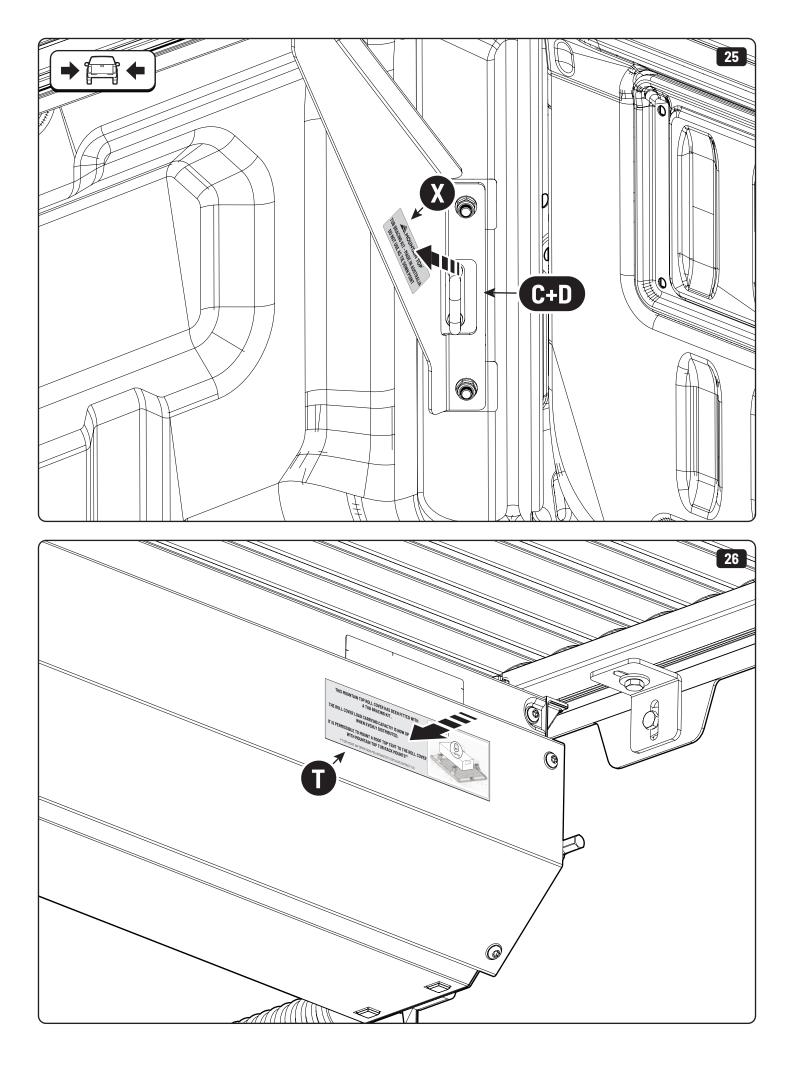

## **MOUNTAIN TOP® BRACING KIT**

Installation manual

Issue 01 / 12/10-2021 / 886 363







































## 1 Conditions of use

- This manual should be used in conjunction with the 'Owners Manual' for your Mountain Top EVO cover.
  - Refer to the Mountain Top EVO 'Owners Manual' & 'Instruction Manual' for information on correctly adjusting your cover and regular main made of steel bracketry.
- The purpose of the Mountain Top Tub Bracing Kit is to increase the load carrying capacity of your Mountain Top EVO by bracing the cover to the vehicle tubs structural members.
- The roll cover is not designed for loading although it can support normal snow loads. No part of it can support any load from cargo or persons and the product might be damaged if somebody stands on it. (Fig. 1)
- The Mountain Top Tub Bracing Brackets should not be used as tie down points for cargo. (Fig. 2).
- Check all b