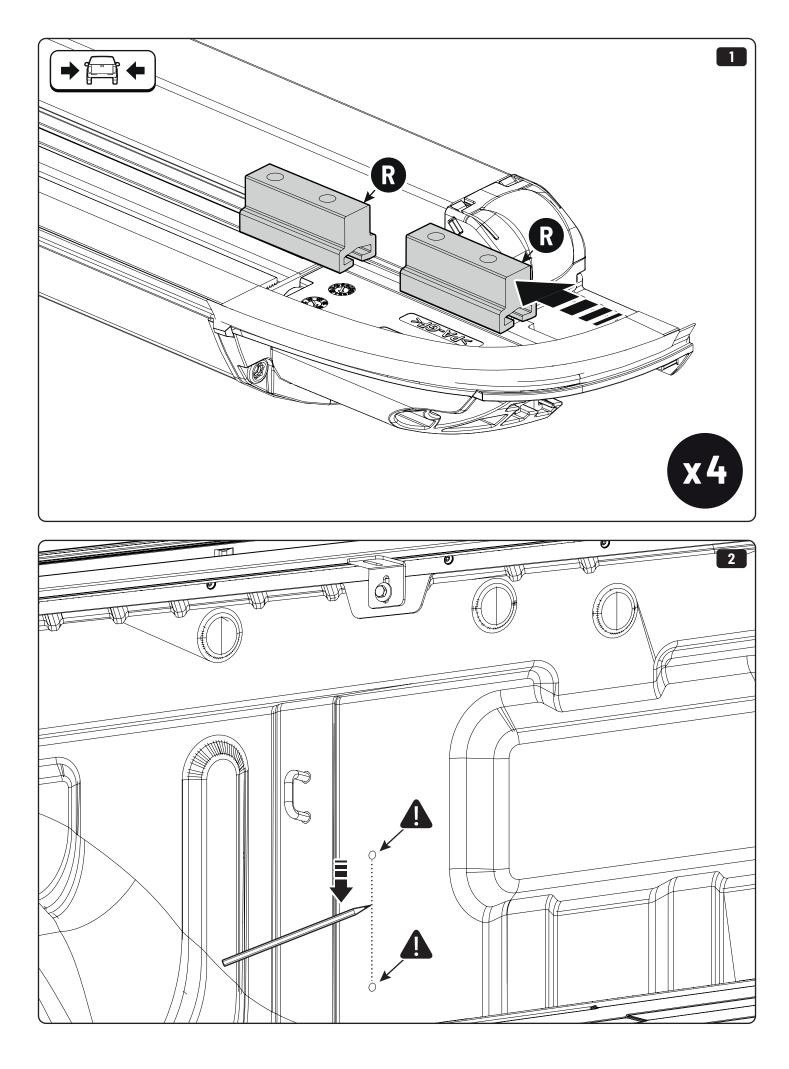

| Part number (s)           | Model / Year              | Cab type (s)           | Installation time | Weight          |
|---------------------------|---------------------------|------------------------|-------------------|-----------------|
| TBE MI10 AB01             | Mitsubishi Triton / 19-TD | All                    | 1hour(s)          | 2.7 kg          |
|                           |                           |                        |                   |                 |
| GB Installation manua     | al S Mo                   | onteringsanvisning     | D Einbauanle      | eitung          |
| SF Asennusohje            | E In                      | strucciones de montaje | CZ Návod k ins    | stalaci         |
| <b>F</b> Notice de montag | e H Sz                    | erelési utasítás       | I Istruzioni d    | li montaggio    |
| PL Instrukcja montaż      | u P In                    | struções de instalação | GR Οδηγίες Εν     | γκατάστασης     |
| NL Installatie-instruc    | ties RUS M                | нструкция по установке | DK Monterings     | svejledning     |
| TR Montaj Talimatı        | N Ma                      | onteringsveiledning    | R0 Instructiur    | ni de instalare |