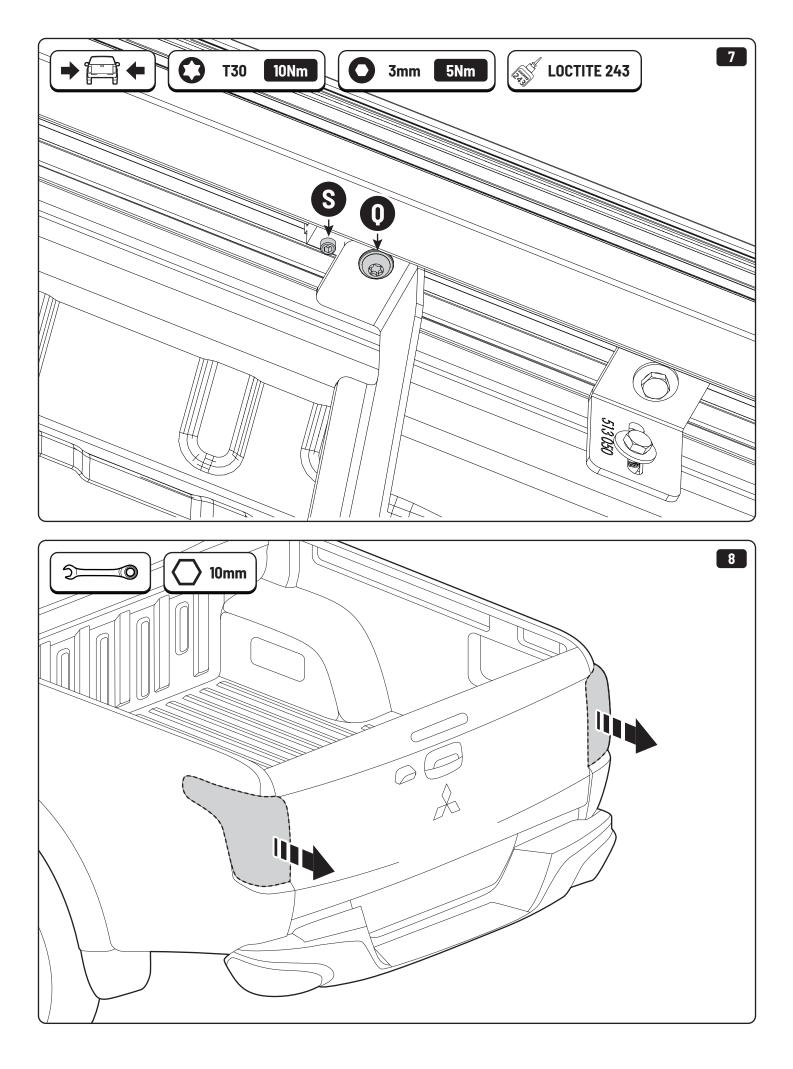

| Part number (s)           | Model / Year              | Cab type (s)           | Installation time | Weight          |
|---------------------------|---------------------------|------------------------|-------------------|-----------------|
| TBE MI10 AB01             | Mitsubishi Triton / 19-TD | All                    | 1hour(s)          | 2.7 kg          |
|                           |                           |                        |                   |                 |
| GB Installation manua     | al S Mo                   | onteringsanvisning     | D Einbauanle      | eitung          |
| SF Asennusohje            | E In                      | strucciones de montaje | CZ Návod k ins    | stalaci         |
| <b>F</b> Notice de montag | e H Sz                    | erelési utasítás       | I Istruzioni d    | li montaggio    |
| PL Instrukcja montaż      | u P In                    | struções de instalação | GR Οδηγίες Εν     | γκατάστασης     |
| NL Installatie-instruc    | ties RUS M                | нструкция по установке | DK Monterings     | svejledning     |
| TR Montaj Talimatı        | N Ma                      | onteringsveiledning    | R0 Instructiur    | ni de instalare |