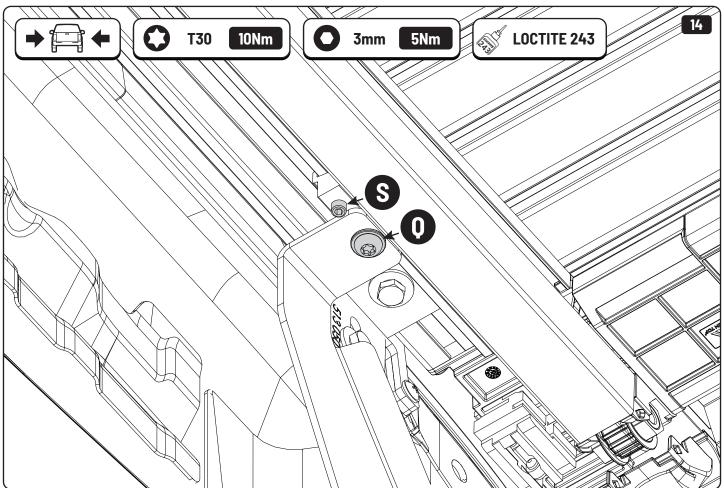

## **MOUNTAIN TOP® BRACING KIT**

Installation manual

Issue 01 / 12/10-2021 / 886 363







































## 1 Conditions of use

- This manual should be used in conjunction with the 'Owners Manual' for your Mountain Top EVO cover.
  - Refer to the Mountain Top EVO 'Owners Manual' & 'Instruction Manual' for information on correctly adjusting your cover and regular main made of steel bracketry.
- The purpose of the Mountain Top Tub Bracing Kit is to increase the load carrying capacity of your Mountain Top EVO by bracing the cover to the vehicle tubs structural members.
- The roll cover is not designed for loading although it can support normal snow loads. No part of it can support any load from cargo or persons and the product might be damaged if somebody stands on it. (Fig. 1)
- The Mountain Top Tub Bracing Brackets should not be used as tie down points for cargo. (Fig. 2).
-