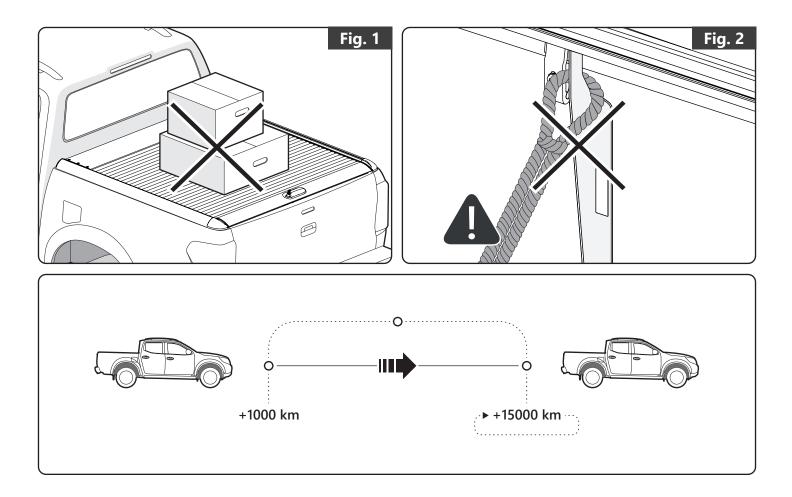

## 1 Conditions of use

- This manual should be used in conjunction with the 'Owners Manual' for your Mountain Top EVO cover.
  - Refer to the Mountain Top EVO 'Owners Manual' & 'Instruction Manual' for information on correctly adjusting your cover and regular main made of steel bracketry.
- The purpose of the Mountain Top Tub Bracing Kit is to increase the load carrying capacity of your Mountain Top EVO by bracing the cover to the vehicle tubs structural members.
- The roll cover is not designed for loading although it can support normal snow loads. No part of it can support any load from cargo or persons and the product might be damaged if somebody stands on it. (Fig. 1)
- The Mountain Top Tub Bracing Brackets should not be used as tie down points for cargo. (Fig. 2).
- Check all bolted connections of roll cover and bracing kit after a short drive following the initial installation.
  - Tighten and/or readjust as necessary and check again at regular intervals.