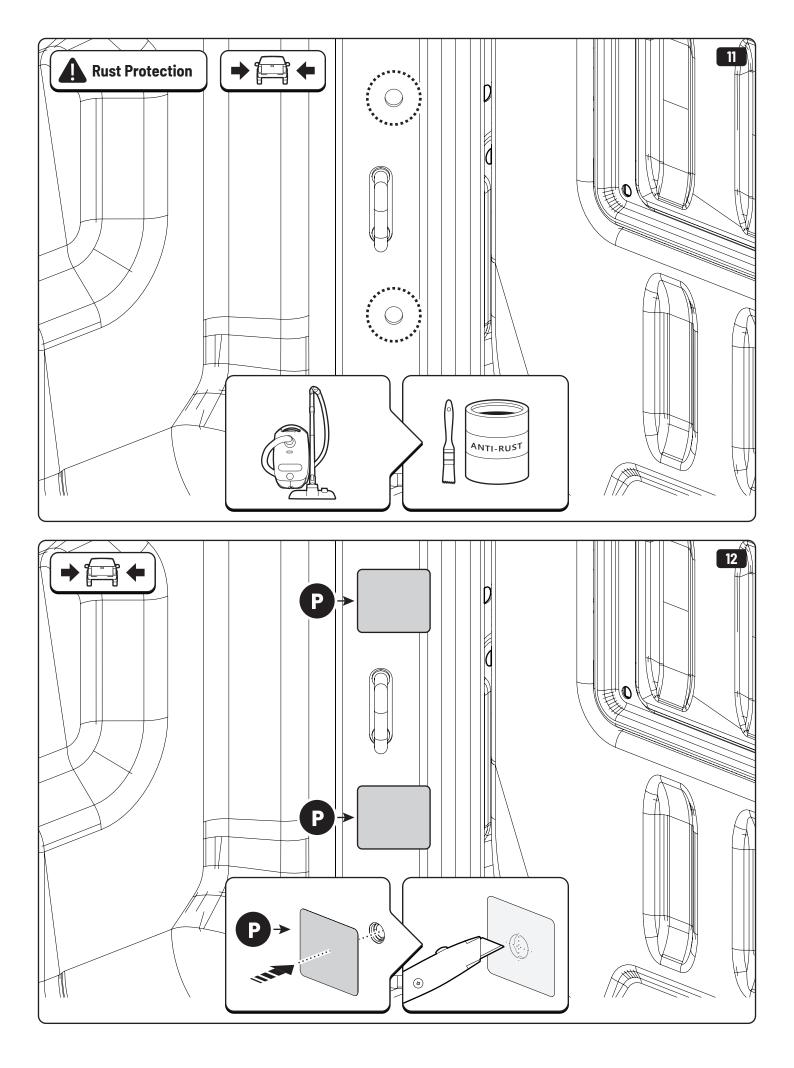

## **MOUNTAIN TOP® BRACING KIT**

Installation manual

Issue 01 / 12/10-2021 / 886 363







































## 1 Conditions of use

- This manual should be used in conjunction with the 'Owners Manual' for your Mountain Top EVO cover.
  - Refer to the Mountain Top EVO 'Owners Manual' & 'Instruction Manual' for information on correctly adjusting your cover and regular main made of steel bracketry.
- The purpose of the Mountain Top Tub Bracing Kit is to increase the load carrying capacity of your Mountain Top EVO by bracing the cover to the vehicle tubs structural members.
- The roll cover is not designed for loading although it can support normal snow loads. No part of it can support any load from cargo or persons and the product might be damaged if somebody stands on it. (Fig. 1)
- The Mountain Top Tub Bracing Brackets should not be used as tie down points for cargo. (Fig. 2