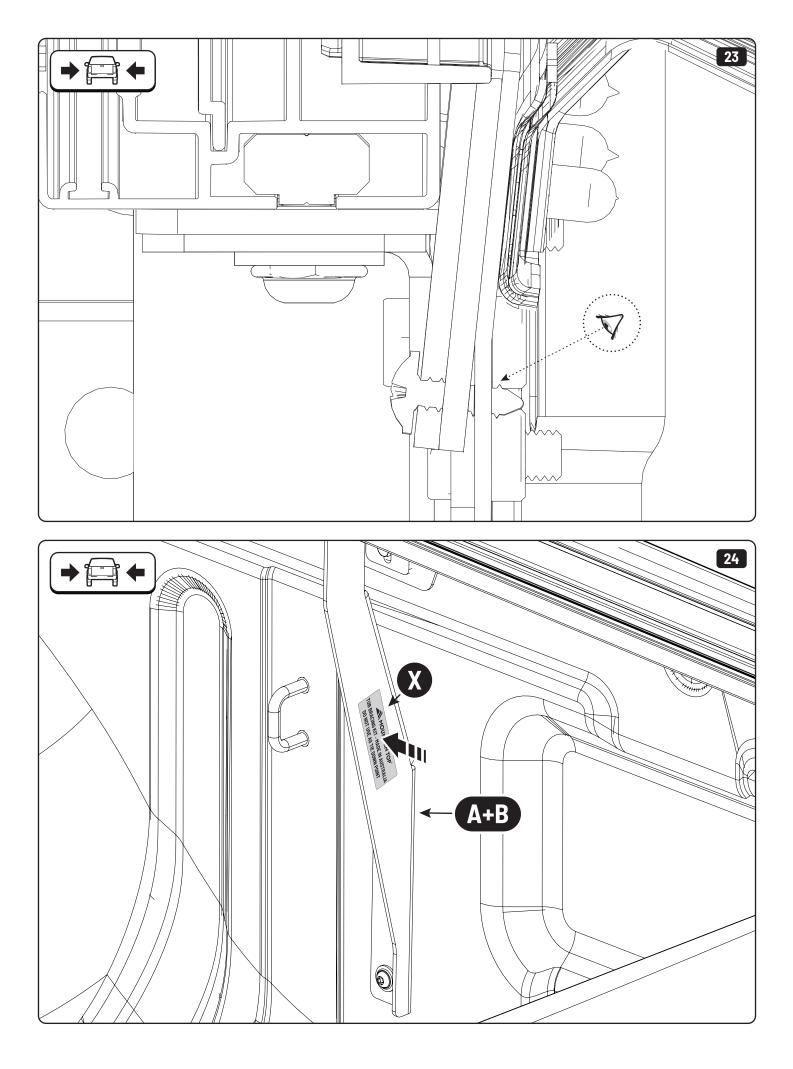

## **MOUNTAIN TOP® BRACING KIT**

Installation manual

Issue 01 / 12/10-2021 / 886 363







































## 1 Conditions of use

- This manual should be used in conjunction with the 'Owners Manual' for your Mountain Top EVO cover.
  - Refer to the Mountain Top EVO 'Owners Manual' & 'Instruction Manual' for information on correctly adjusting your cover and regular main made of steel bracketry.
- The purpose of the Mountain Top Tub Bracing Kit is to increase the load carrying capacity of your Mountain Top EVO by bracing the cover to the vehicle tubs structural members.
- The roll cover is not designed for loading although it can support normal snow loads. No part of it can support any load from cargo or persons and the product might be damaged if somebody stands on it. (Fig. 1)
- The Mountain Top Tub Bracing Brackets should not be used as tie down points for cargo. (Fig. 2).
- Check all