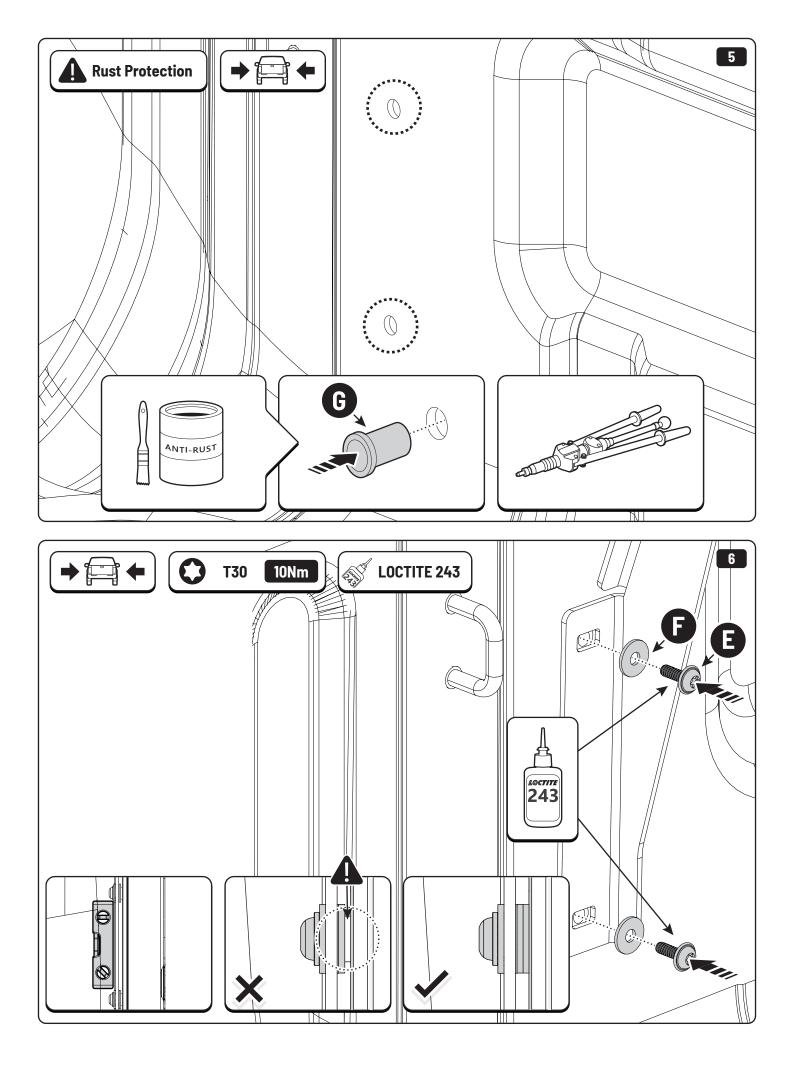

| Part number (s)           | Model / Year              | Cab type (s)           | Installation time | Weight          |
|---------------------------|---------------------------|------------------------|-------------------|-----------------|
| TBE MI10 AB01             | Mitsubishi Triton / 19-TD | All                    | 1hour(s)          | 2.7 kg          |
|                           |                           |                        |                   |                 |
| GB Installation manua     | al S Mo                   | onteringsanvisning     | D Einbauanle      | eitung          |
| SF Asennusohje            | E In                      | strucciones de montaje | CZ Návod k ins    | stalaci         |
| <b>F</b> Notice de montag | e H Sz                    | erelési utasítás       | I Istruzioni d    | li montaggio    |
| PL Instrukcja montaż      | u P In                    | struções de instalação | GR Οδηγίες Εν     | γκατάστασης     |
| NL Installatie-instruc    | ties RUS M                | нструкция по установке | DK Monterings     | svejledning     |
| TR Montaj Talimatı        | N Ma                      | onteringsveiledning    | R0 Instructiur    | ni de instalare |