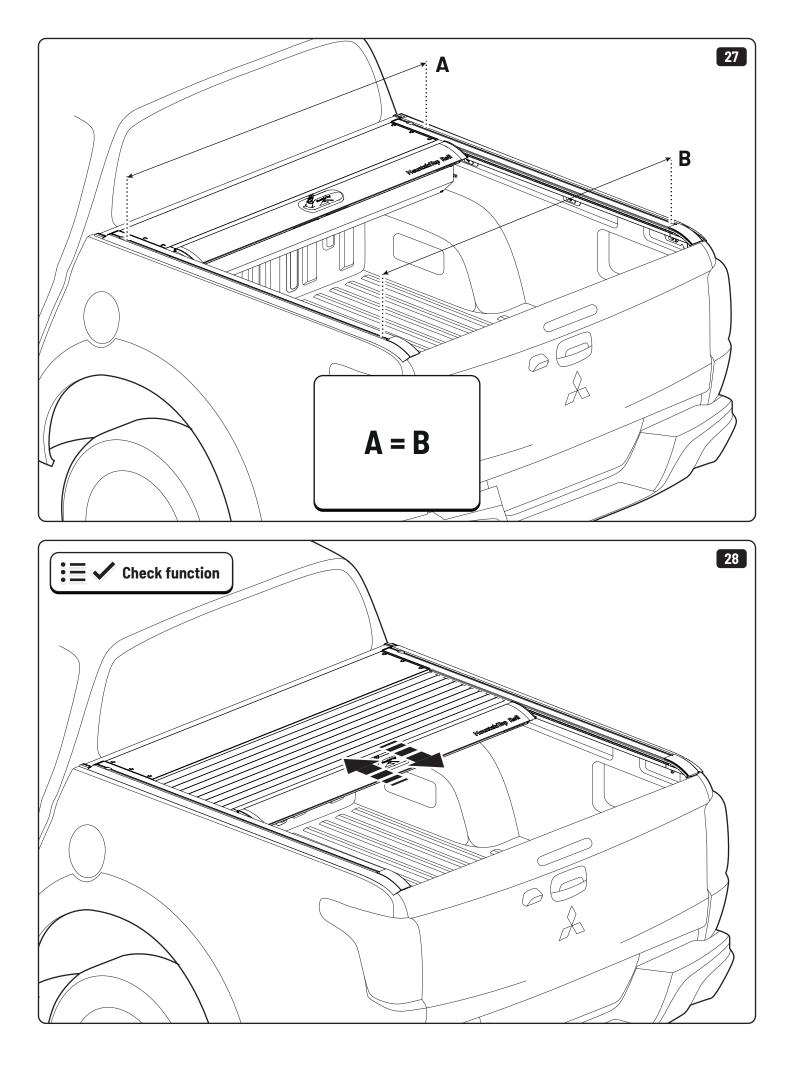

## **MOUNTAIN TOP® BRACING KIT**

Installation manual

Issue 01 / 12/10-2021 / 886 363







































## 1 Conditions of use

- This manual should be used in conjunction with the 'Owners Manual' for your Mountain Top EVO cover.
  - Refer to the Mountain Top EVO 'Owners Manual' & 'Instruction Manual' for information on correctly adjusting your cover and regular main made of steel bracketry.
- The purpose of the Mountain Top Tub Bracing Kit is to increase the load carrying capacity of your Mountain Top EVO by bracing the cover to the vehicle tubs structural members.
- The roll cover is not designed for loading although it can support normal snow loads. No part of it can support any load from cargo or persons and the product might be damaged if somebody stands on it. (Fig. 1)
- The Mountain Top Tub Bracing Brackets should not be used as tie down points for cargo. (Fig. 2).
- Check all bol