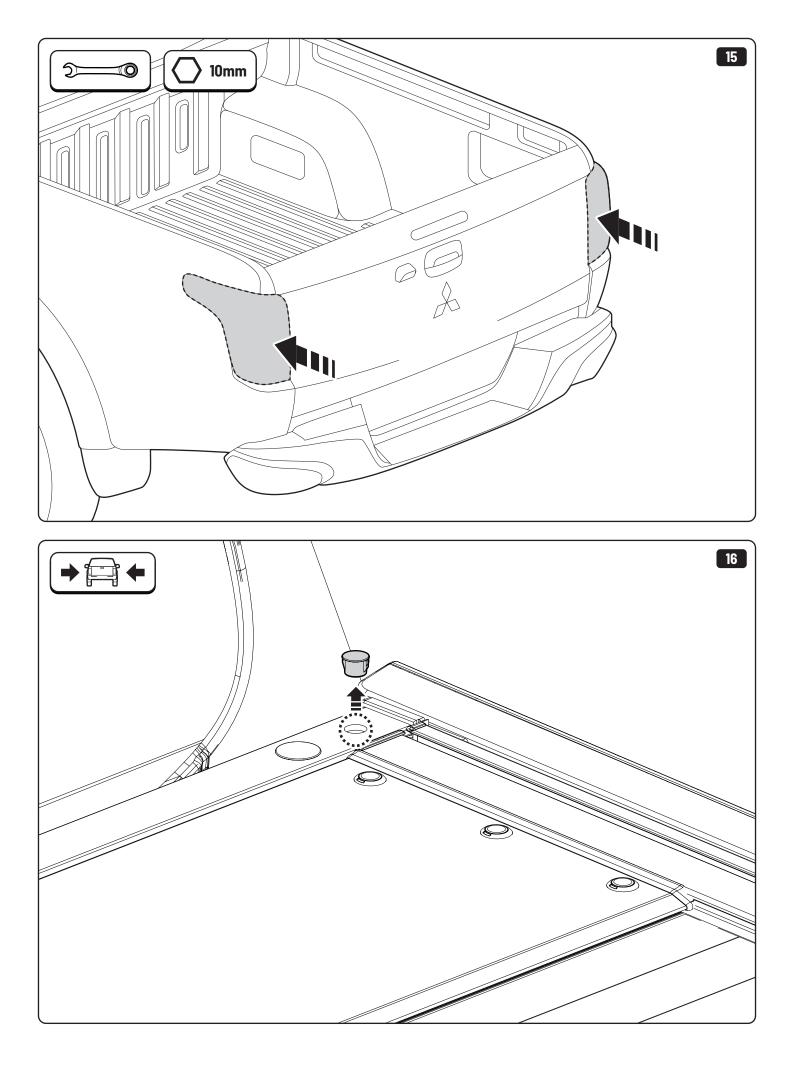

## 1 Conditions of use

- This manual should be used in conjunction with the 'Owners Manual' for your Mountain Top EVO cover.
  - Refer to the Mountain Top EVO 'Owners Manual' & 'Instruction Manual' for information on correctly adjusting your cover and regular main made of steel bracketry.
- The purpose of the Mountain Top Tub Bracing Kit is to increase the load carrying capacity of your Mountain Top EVO by bracing the cover to the vehicle tubs structural members.
- The roll cover is not designed for loading although it can support normal snow loads. No part of it can support any load from cargo or persons and the product might be damaged if somebody stands on it. (Fig. 1)
- The Mountain Top Tub Bracing Brackets should not be used as tie down points for cargo. (Fig. 2).
- Check all bolted connections of roll cover and bracing kit after a short drive following the initial installation.
  - Tighten and/or readjust as necessary and check again at regular intervals.