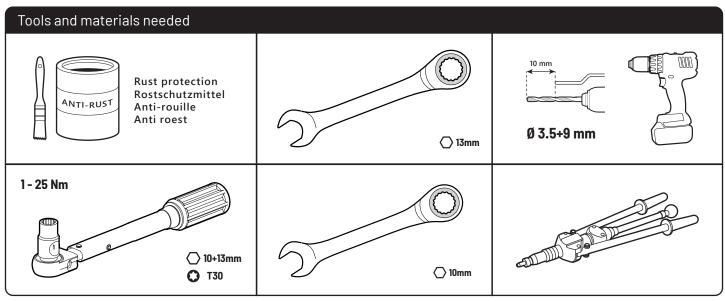

## **MOUNTAIN TOP® BRACING KIT**

Installation manual

Issue 01 / 12/10-2021 / 886 363







































## 1 Conditions of use

- This manual should be used in conjunction with the 'Owners Manual' for your Mountain Top EVO cover.
  - Refer to the Mountain Top EVO 'Owners Manual' & 'Instruction Manual' for information on correctly adjusting your cover and regular main made of steel bracketry.
- The purpose of the Mountain Top Tub Bracing Kit is to increase the load carrying capacity of your Mountain Top EVO by bracing the cover to the vehicle tubs structural members.
- The roll cover is not designed for loading although it can support normal snow loads. No part of it can support any load from cargo or persons and the product might be damaged if somebody stands on it. (Fig. 1)
- The Mountain Top Tub Bracing Brackets should not be used as tie down points for ca