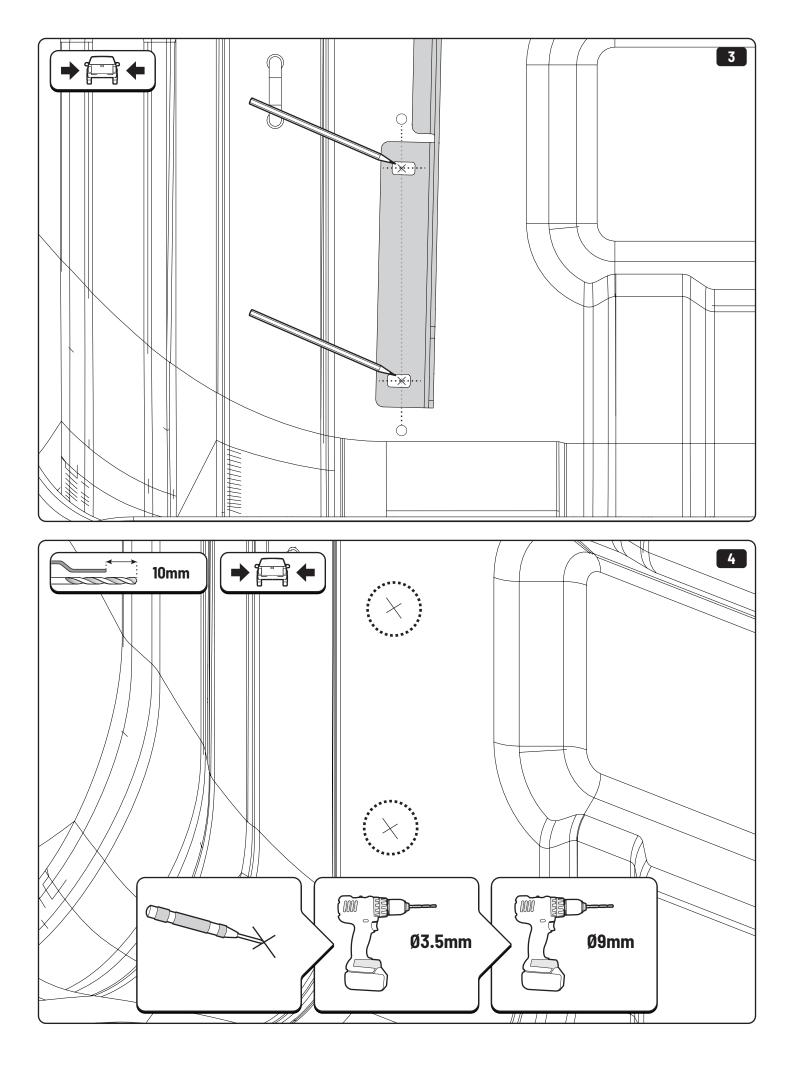

| Part number (s)           | Model / Year              | Cab type (s)           | Installation time | Weight          |
|---------------------------|---------------------------|------------------------|-------------------|-----------------|
| TBE MI10 AB01             | Mitsubishi Triton / 19-TD | All                    | 1hour(s)          | 2.7 kg          |
|                           |                           |                        |                   |                 |
| GB Installation manua     | al S Mo                   | onteringsanvisning     | D Einbauanle      | eitung          |
| SF Asennusohje            | E In                      | strucciones de montaje | CZ Návod k ins    | stalaci         |
| <b>F</b> Notice de montag | e H Sz                    | erelési utasítás       | I Istruzioni d    | li montaggio    |
| PL Instrukcja montaż      | u P In                    | struções de instalação | GR Οδηγίες Εν     | γκατάστασης     |
| NL Installatie-instruc    | ties RUS M                | нструкция по установке | DK Monterings     | svejledning     |
| TR Montaj Talimatı        | N Ma                      | onteringsveiledning    | R0 Instructiur    | ni de instalare |