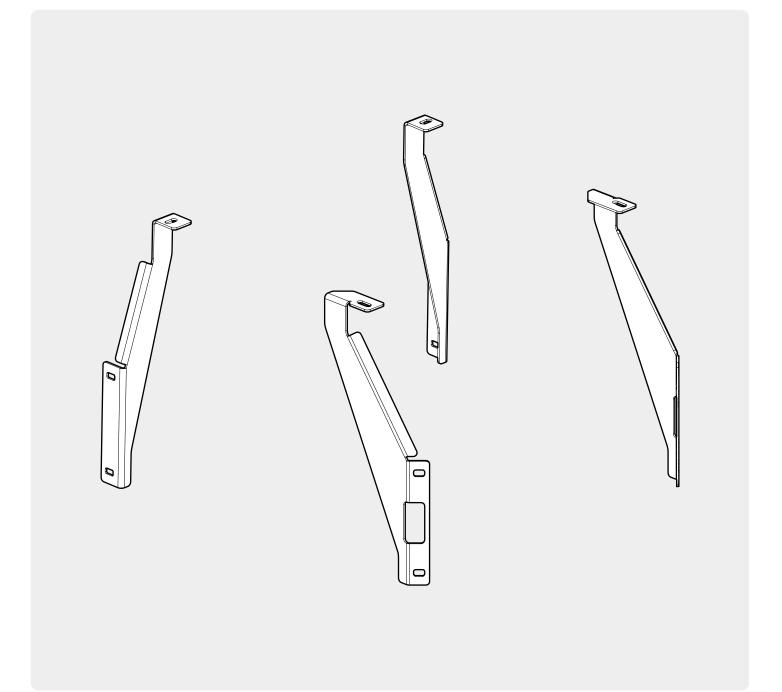

## 1 Conditions of use

- This manual should be used in conjunction with the 'Owners Manual' for your Mountain Top EVO cover.
  - Refer to the Mountain Top EVO 'Owners Manual' & 'Instruction Manual' for information on correctly adjusting your cover and regular main made of steel bracketry.
- The purpose of the Mountain Top Tub Bracing Kit is to increase the load carrying capacity of your Mountain Top EVO by bracing the cover to the vehicle tubs structural members.
- The roll cover is not designed for loading although it can support normal snow loads. No part of it can support any load from cargo or persons and the product might be damaged if somebody stands on it. (Fig. 1)
- The Mountain Top Tub Bracing Brackets should not be used as tie down points for cargo. (Fig. 2).
- Check all bolted connections of roll cover and bracing kit after a short drive following the initial installation.
  - Tighten and/or readjust as necessary and check again at regular intervals.