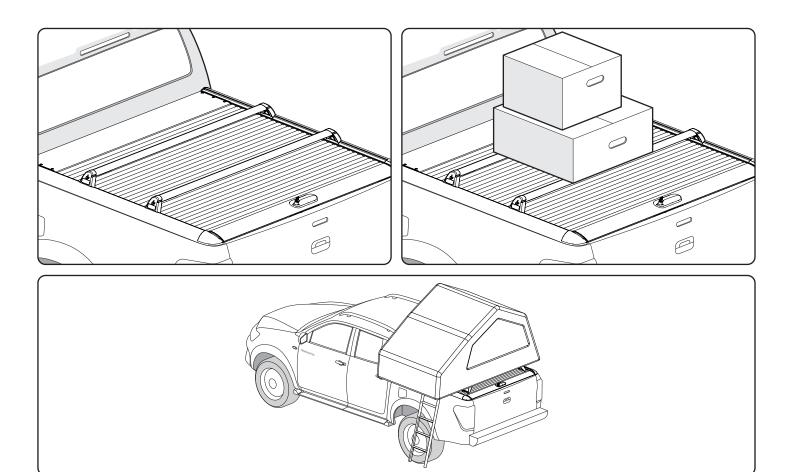

## 1 Conditions of use

- This manual should be used in conjunction with the 'Owners Manual' for your Mountain Top EVO cover.
  - Refer to the Mountain Top EVO 'Owners Manual' & 'Instruction Manual' for information on correctly adjusting your cover and regular main made of steel bracketry.
- The purpose of the Mountain Top Tub Bracing Kit is to increase the load carrying capacity of your Mountain Top EVO by bracing the cover to the vehicle tubs structural members.
- The roll cover is not designed for loading although it can support normal snow loads. No part of it can support any load from cargo or persons and the product might be damaged if somebody stands on it. (Fig. 1)
- The Mountain Top Tub Bracing Brackets should not be used as tie down points for cargo. (Fig. 2).
- Check all bolted connections of roll cover and bracing kit after a short drive following the initial installation.
  - Tighten and/or readjust as necessary and check again at regular intervals.

- The load carrying capacity of your Mountain Top EVO cover is increased when fitted with a Mountain Top Tub Bracing Kit.
- The Load Carrying Capacity is increased to 150kg with condition.
  - Contact Mountain Top for further information.
  - Refer to the vehicle owners manual for maximum load rating and always use the lower of the two figures.
  - The Load Carrying Capacity includes the weight of all ancillary products attached to roll cover, such as Sports Bars, Cargo Carriers, Tub Rack Mounts & Platform.
  - Load must be evenly distributed over the load bars/platform and should be mounted as low as possible.
  - It is permissible to mount a Roof Top Tent to the roll cover using Mountain Top Tub Rack Mounts.
    - Where crossbars have suitable load rating.
    - It is permissible to drive your vehicle with a Roof Top Tent mounted above the roll cover as long as the total weight supported by the Tub Rack Mounts is less than 150kg.
    - While your vehicle is parked, the maximum permissible weight supported by the Tub Rack Mounts is 300kg. For example, this includes the weight of the Roof Top Tent, bedding, and occupants of the tent.