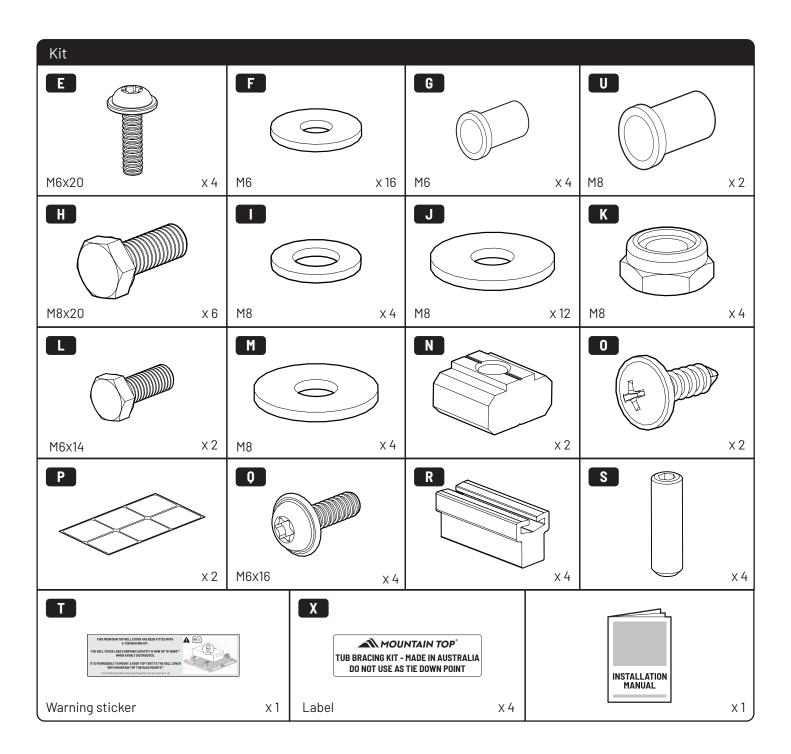

## **MOUNTAIN TOP® BRACING KIT**

Installation manual

Issue 01 / 12/10-2021 / 886 363







































## 1 Conditions of use

- This manual should be used in conjunction with the 'Owners Manual' for your Mountain Top EVO cover.
  - Refer to the Mountain Top EVO 'Owners Manual' & 'Instruction Manual' for information on correctly adjusting your cover and regular main made of steel bracketry.
- The purpose of the Mountain Top Tub Bracing Kit is to increase the load carrying capacity of your Mountain Top EVO by bracing the cover to the vehicle tubs structural members.
- The roll cover is not designed for loading although it can support normal snow loads. No part of it can support any load from cargo or persons and the product might be damaged if somebody stands on it. (Fig. 1)
- The Mountain Top Tub Bracing Brackets should not be used as tie down points for